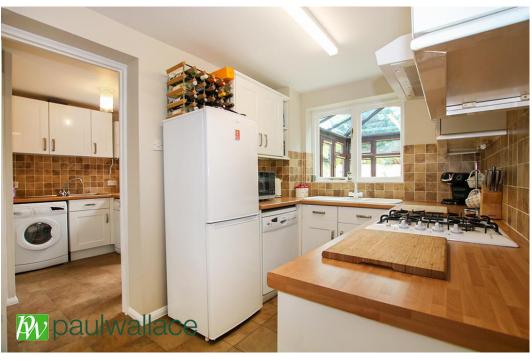

#### The Spur, West Cheshunt, EN8 0UN

\*\* CUL-DE-SAC LOCATION & BEAUTIFULLY PRESENTED \*\* This IMMACULATE FOUR BEDROOM DETACHED house with CONSERVATORY, off street parking, ATTRACTIVE KITCHEN and UTILITY ROOM, ground floor cloakroom, EN-SUITE to MASTER. This family home has recently benefited from being made Eco-Friendly with numerous upgrades, including solar panel installation.