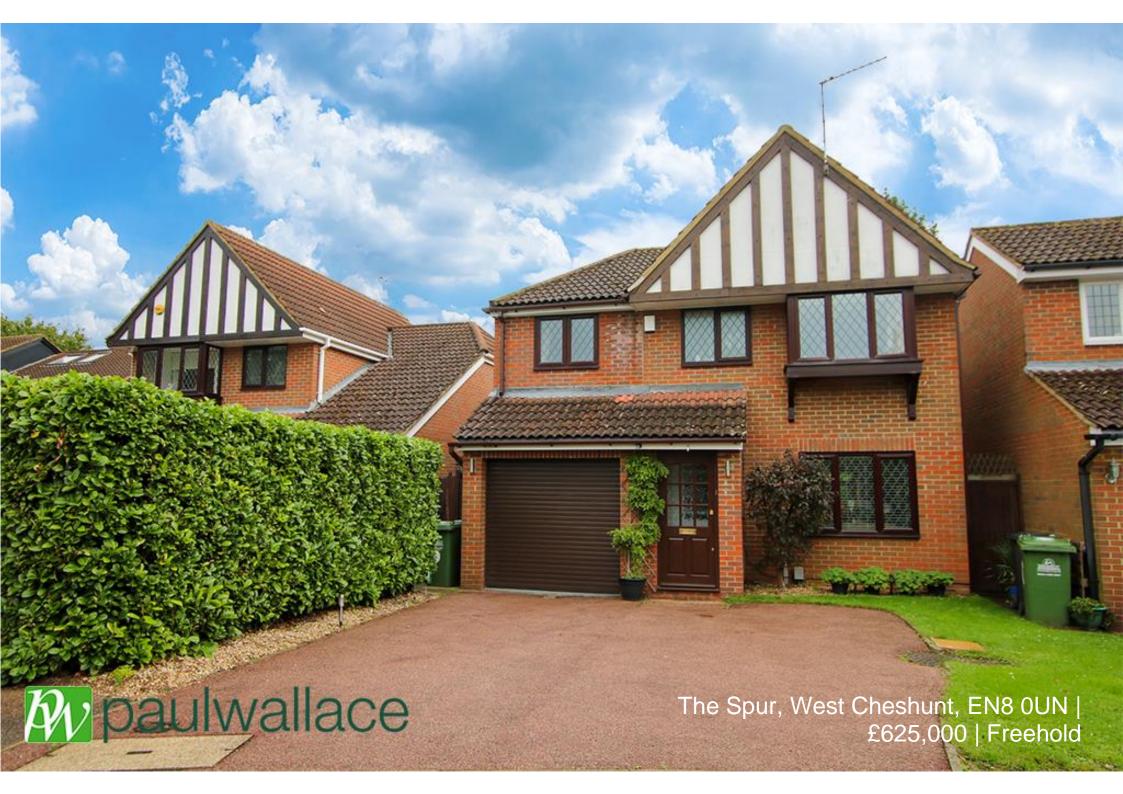

#### The Spur, West Cheshunt, EN8 0UN

\*\* CUL-DE-SAC LOCATION & BEAUTIFULLY PRESENTED \*\* This IMMACULATE FOUR BEDROOM DETACHED house with CONSERVATORY, off street parking, ATTRACTIVE KITCHEN and UTILITY ROOM, ground floor cloakroom, EN-SUITE to MASTER. This family home has recently benefited from being made Eco-Friendly with numerous upgrades, including solar panel installation.

#### Key features

- Four Bedrooms
- •En-Suite To Bedroom One
- Integral Garage
- Ample Parking

- Detached
- Non Overlooked Rear Garden
- Large Conservatory