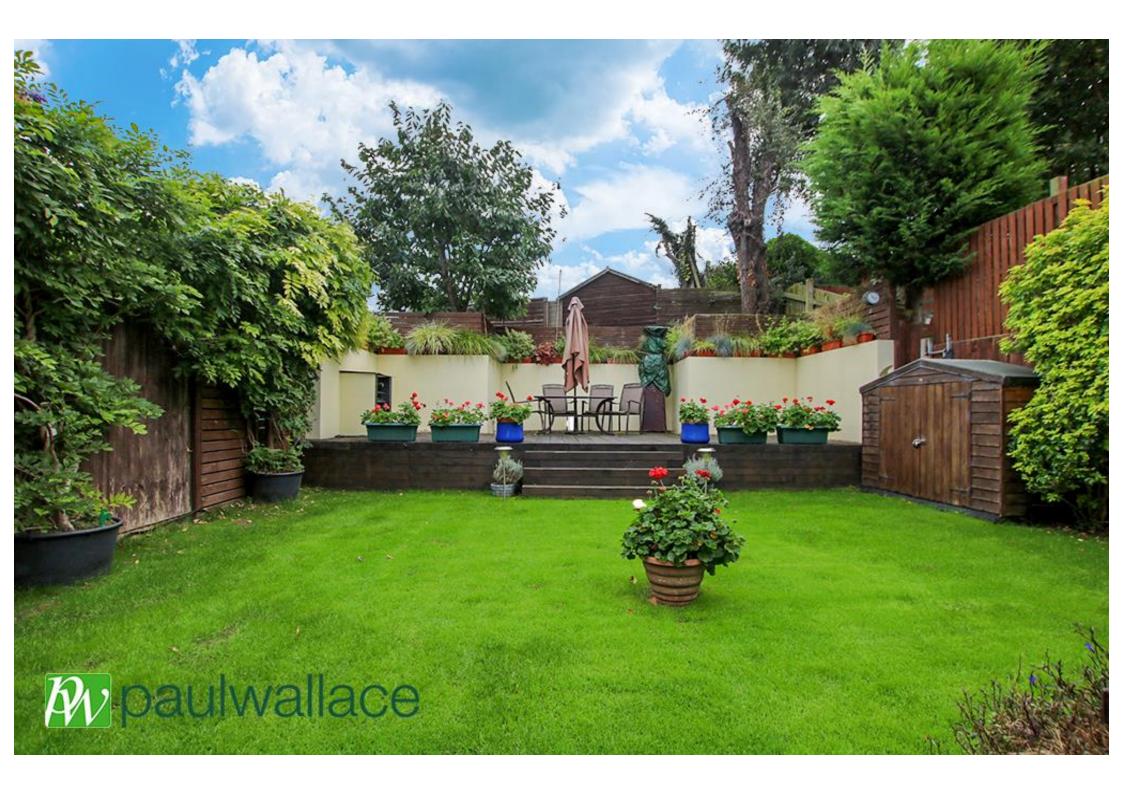

#### The Spur, West Cheshunt, EN8 0UN

\*\* CUL-DE-SAC LOCATION & BEAUTIFULLY PRESENTED \*\* This IMMACULATE FOUR BEDROOM DETACHED house with CONSERVATORY, off street parking, ATTRACTIVE KITCHEN and UTILITY ROOM, ground floor cloakroom, EN-SUITE to MASTER. This family home has recently benefited from being made Eco-Friendly with numerous upgrades, including solar panel installation.

#### Key features

- Four Bedrooms
- •En-Suite To Bedroom One
- Integral Garage
- Ample Parking

- Detached
- Non Overlooked Rear Garden
- Large Conservatory