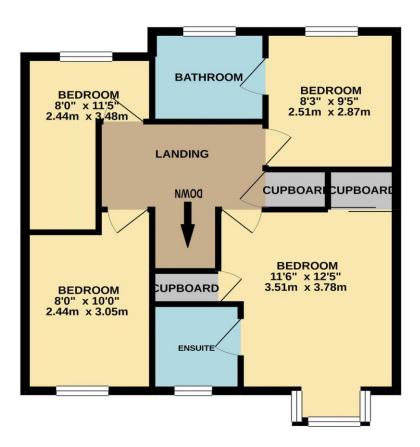

GROUND FLOOR 1ST FLOOR

Registered Address: Unit 3 The Brookfield Centre, Cheshunt, Herts, EN8 0NN Company Registration Number: OC414280 | VAT Number: 276958046© 2022 Paul Wallace Group LLP trading as Paul Wallace Estate Agents