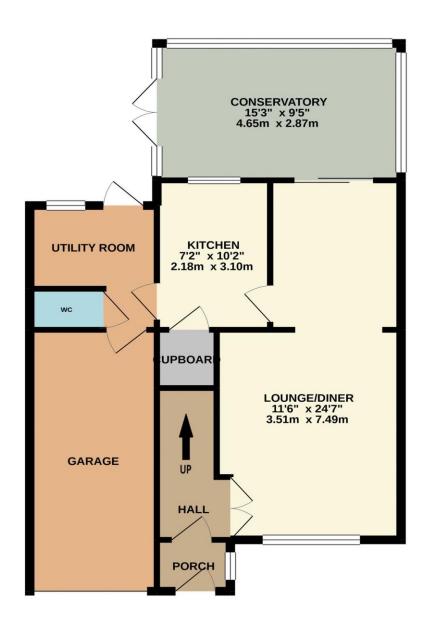

GROUND FLOOR 1ST FLOOR

Registered Address: Unit 3 The Brookfield Centre, Cheshunt, Herts, EN8 0NN Company Registration Number: OC414280 | VAT Number: 276958046© 2022 Paul Wallace Group LLP trading as Paul Wallace Estate Agents