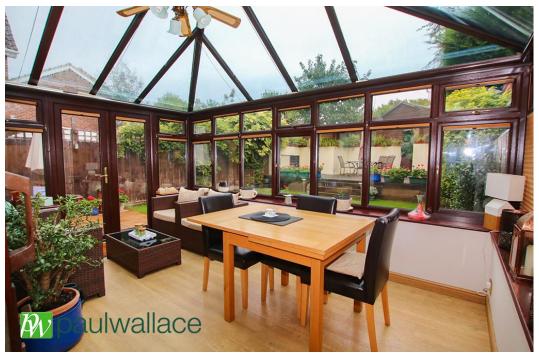

#### The Spur, West Cheshunt, EN8 0UN

\*\* CUL-DE-SAC LOCATION & BEAUTIFULLY PRESENTED \*\* This IMMACULATE FOUR BEDROOM DETACHED house with CONSERVATORY, off street parking, ATTRACTIVE KITCHEN and UTILITY ROOM, ground floor cloakroom, EN-SUITE to MASTER. This family home has recently benefited from being made Eco-Friendly with numerous upgrades, including solar panel installation.

#### Key features

- Four Bedrooms
- •En-Suite To Bedroom One
- Integral Garage
- Ample Parking

- Detached
- Non Overlooked Rear Garden
- Large Conservatory